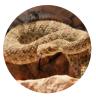

### **BLACK WIDOW AND BROWN RECLUSE**

The Black Widow and Brown Recluse are the only spiders in Arizona that are venomous. Female Black Widows are easily distinguishable by the red or orange hourglass on their stomachs and they, like rattlesnakes, bite when they feel attacked. Brown Recluse spiders are not so common in the valley.