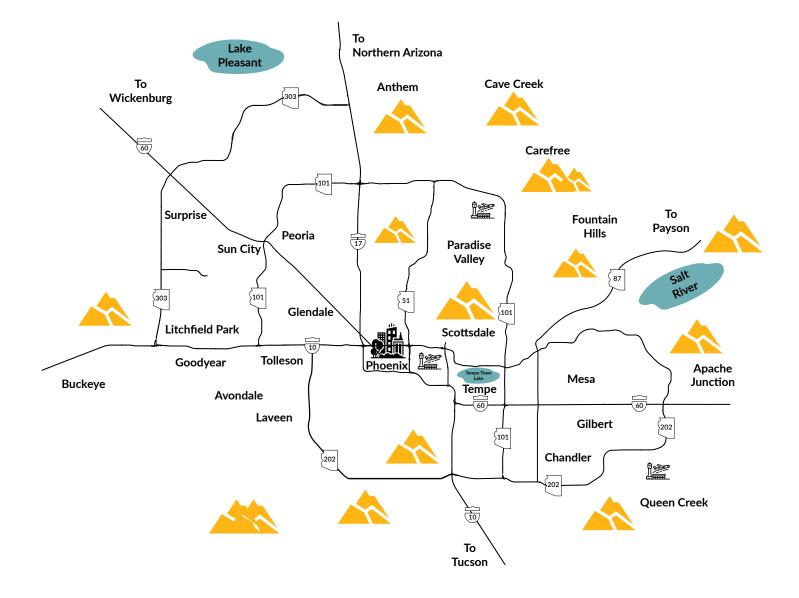

### **GILA MONSTER**

Gila Monsters not only look like a monster, but they happen to be one of the most dangerous reptiles in Arizona. If you ever spot one, just leave it unbothered and go away.